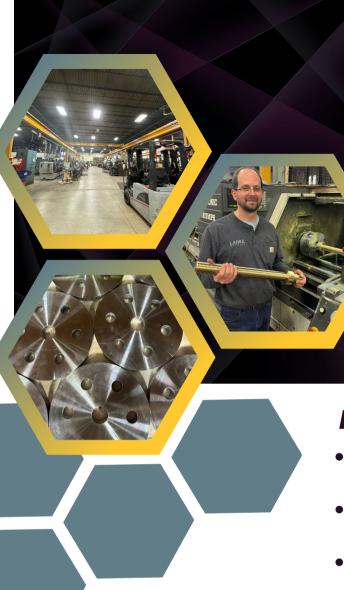

## **CAPABILITIES**

- Multi Axis CNC Lathes & Mills
- Manual Lathes & Mills
- Balancing
- Boring
- Broaching
- Plating Nickel, Silver, Zinc, Chrome
- Gear Cutting
- Grinding Cylindrical, Surface, Precision
- Heat Treating Carburizing, Gas Nitride, Hardening, Induction, Stress Relieving
- Aluminum Impregnation
- Threadrolling
- Welding

# **Machine Capabilities:**

- CNC Lathes
  - o Max 28" Diameter x 60" L
- Manual Lathes
  - Max 18" Diameter x 80" L
- CNC Vertical Mills
  - Max 55"(X)x27"(Y)x25"(Z)
- Manual Mills
  - 36"(X)x12"(Y)x16"(Z)